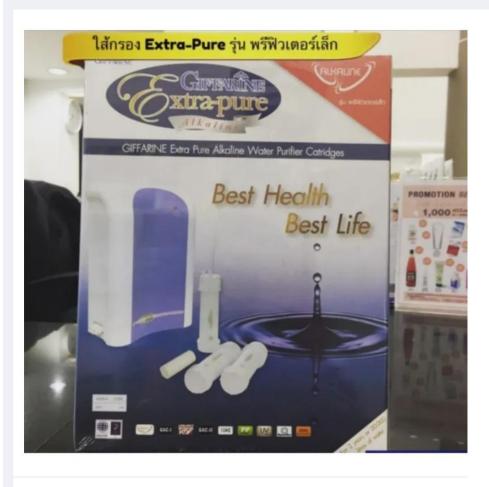

### เครื่องกรองน้ำกิฟฟารีน เอ๊กซ์ตร้า เพียว อัลคาไลน์

Giffarine Alkaline Extra Pure Water Filter 11 steps filter Eliminates 3 layers of germs Giffarine Extra Pure Alkaline

Brand: Giffarine | More Small Household Appliances from Giffarine

#### Giffarine Alkaline Extra Pure Water Filter 11 steps filter Eliminates 3 layers of germs Giffarine Extra Pure Alkaline

Free Shipping

Brand: Giffarine | More Small Household Appliances from Giffarine