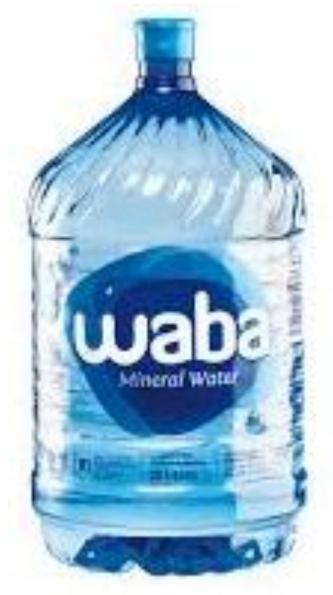

rine Alkaline Extra Pure Water Filter 11 steps filter Eliminates 3 layers of germs Giffarine Extra Pure Alkaline



Brand: Giffarine | More Small Household Appliances from Giffarine

Free Shipping

**B24,300.00** 

filter\_type

water filter









Giffarine Shop by Kick









Quantity



Out of stock



#### Giffarine Alkaline Extra Pure Water Filter 11 steps filter Eliminates 3 layers of germs Giffarine Extra Pure Alkaline



Free Shipping

Brand: Giffarine | More Small Household Appliances from Giffarine

**\$5,900.00** 

filter type

old filter

















Quantity







# Bottled Water 4.6B/litre



### Brita Water Filter

- Cost of Brita 600B includes 1 filter
- Filter cost 90B
- 1 filter can treat 150 litres
- Treatment costs = 0.6b/l



## 20l delivered cost 40B = 2B/l





# Benefits

- Eliminate single use bottle waste
- Reduced cost 2.6B/l
- Better quality water
- 1 cartridge to dispose of per month