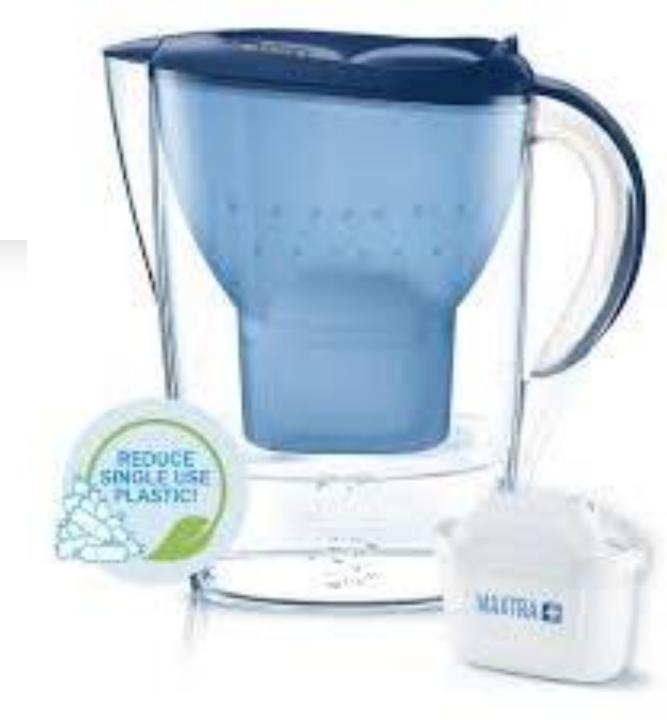

### Brita Water Filter

- Cost of Brita 600B includes 1 filter
- Filter cost 90B
- 1 filter can treat 150 litres
- Treatment costs = 0.6b/l