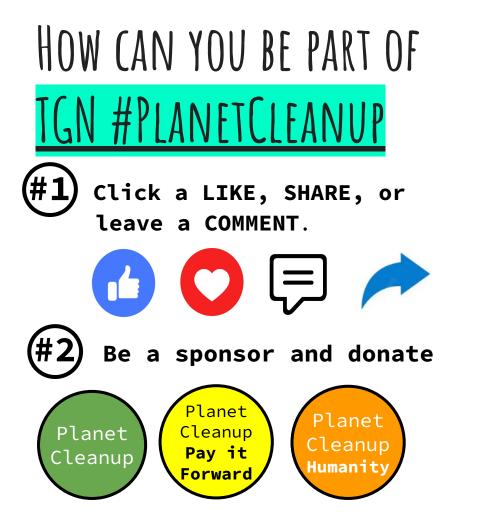

#### #planetcleanup

- Create more awareness
- Social Gathering
- Give back to the community
- Free food and drinks for volunteers

#### #planetcleanuphumanity

- share, care and love more.
- Educational seminars & workshops
- Feeding programs