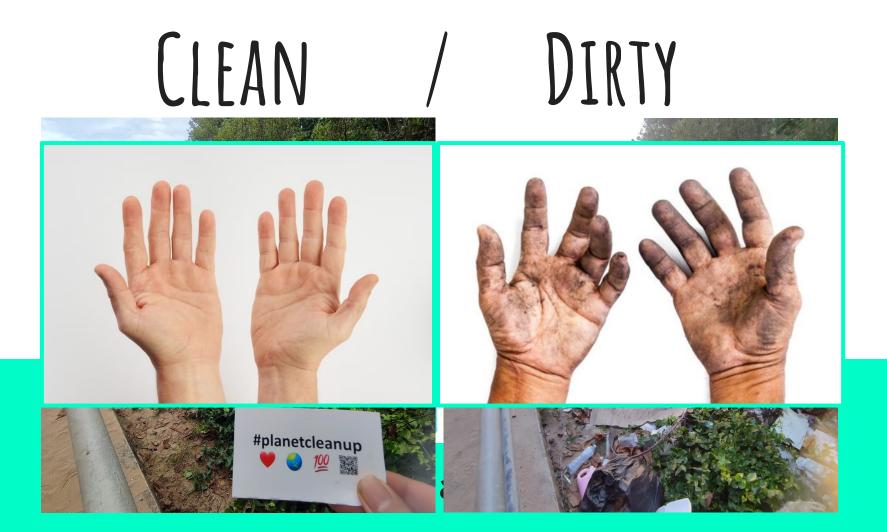

### What kind of animals do you have? How do you show love to these animals?

# WHO LOVES OUR EARTH? 🤎 🌏



What do you LOVE about Our Planet? How would you show LOVE to Our Planet?



#### Animals suffering from plastic trash

#planetcleanupbacolod

<u>Watch this video</u>



# HOW DO WE **KEEP THIS** OUT OF OUR OCEANS

# HOW DO PLASTICS GET INTO OUR OCEANS?



1) Rain/winds



#### 2) Littering



## HOW DO WE KEEP TRASH OUT OF OUR OCEANS?



- The main thing we need to do is to SEGREGATE our trash.
- SEGREGATION is an important step in waste management.





# EDUCATE OTHER PEOPLE ABOUT OUR GLOBAL GARBAGE CRISIS.





### • Teach them at home

- Teach them at school
- Be a good example

# THE GOOD NEWS #PLANETCLEANUP



Solutions for Our Global Garbage Crisis and Restoration of Humanity.

### ABOUT THE GOOD NEWS - #PLANETCLEANUP



**Now a days**, we get a lot of **bad news** on TV, the news, and social media such as war, school shootings, crimes, extreme poverty, garbage crisis and the list goes on.. **Its sad.** 

But at the end of the day, **it really de