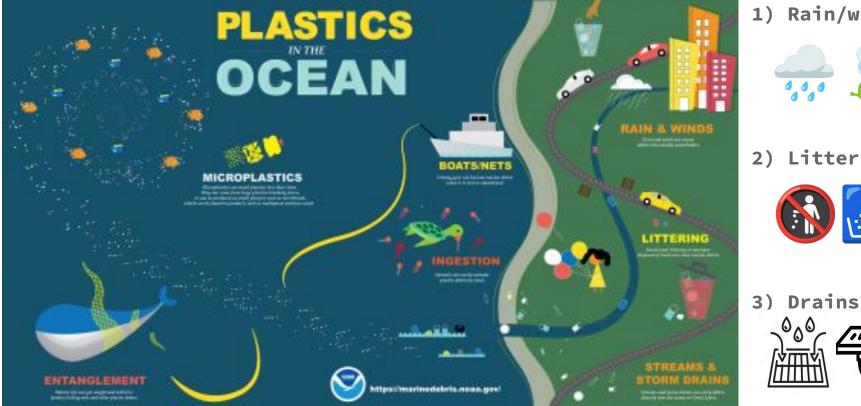

# HOW DO WE **KEEP THIS** OUT OF OUR OCEANS

# HOW DO PLASTICS GET INTO OUR OCEANS?

1) Rain/winds