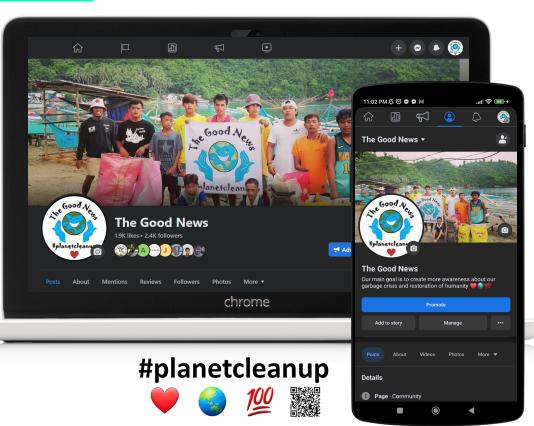

# THE GOOD NEWS #PLANETCLEANUP

Solutions for Our Global Garbage Crisis and Restoration of Humanity.

### ABOUT THE GOOD NEWS - #PLANETCLEANUP

**Now a days**, we get a lot of **bad news** on TV, the news, and social media such as war, school shootings, crimes, extreme poverty, garbage crisis and the list goes on.. **Its sad.** 

But at the end of the day, **it really depends where you**  $\mathbb{O} \otimes \mathbb{K}$ . This is the main reason The Good News was born, to help increase awareness that there still are **good people** and **good news** out there, we just need to **share** more, **care** more and **love** more.