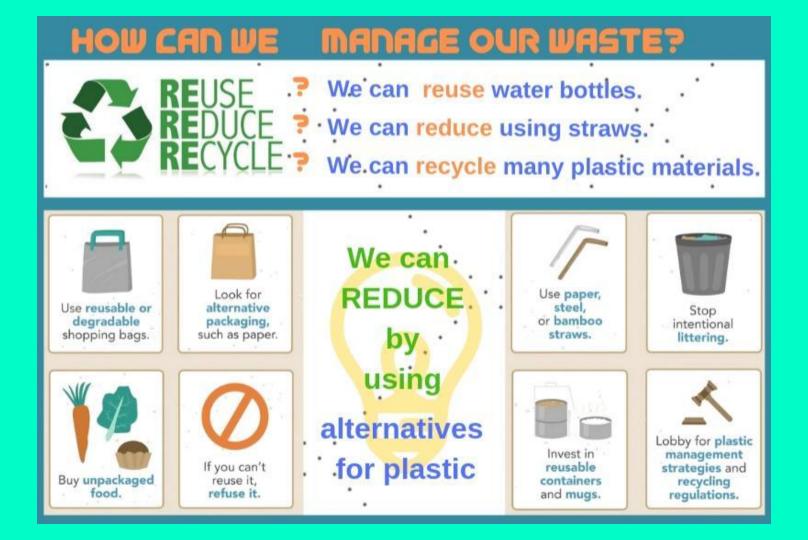

## HOW DO WE KEEP TRASH OUT OF OUR OCEANS?

- The main thing we need to do is to SEGREGATE our trash.
- SEGREGATION is an important step in waste management.

# EDUCATE OTHER PEOPLE ABOUT OUR GLOBAL GARBAGE CRISIS.

### • Teach them at home

- Teach them at school
- Be a good example