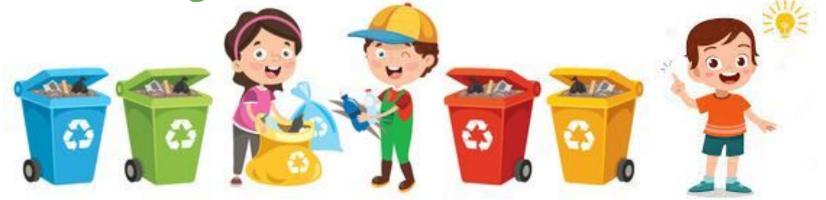

## HOW DO WE KEEP TRASH OUT OF OUR OCEANS?

- The main thing we need to do is to SEGREGATE our trash.
- SEGREGATION is an important step in waste management.