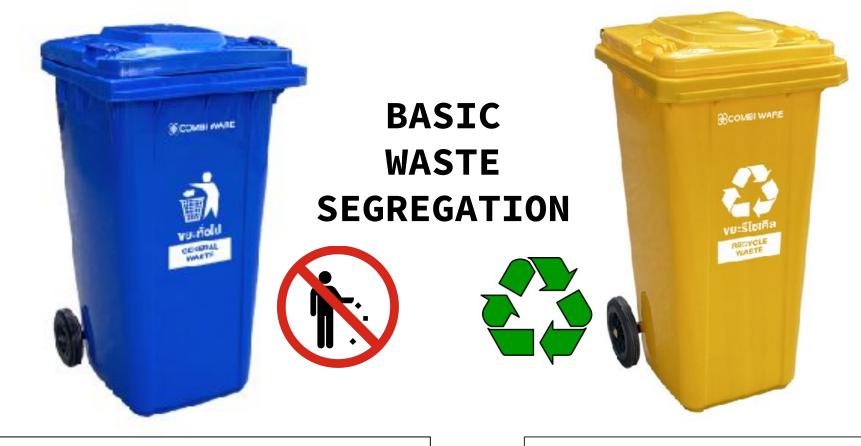

## HOW DO WE KEEP TRASH OUT OF OUR OCEANS?

- The main thing we need to do is to SEGREGATE our trash.
- SEGREGATION is an important step in waste management.

### You want to see in **this world**.

-M.Gandhi

WET / GENERAL WASTE

DRY / RECYCLABLE