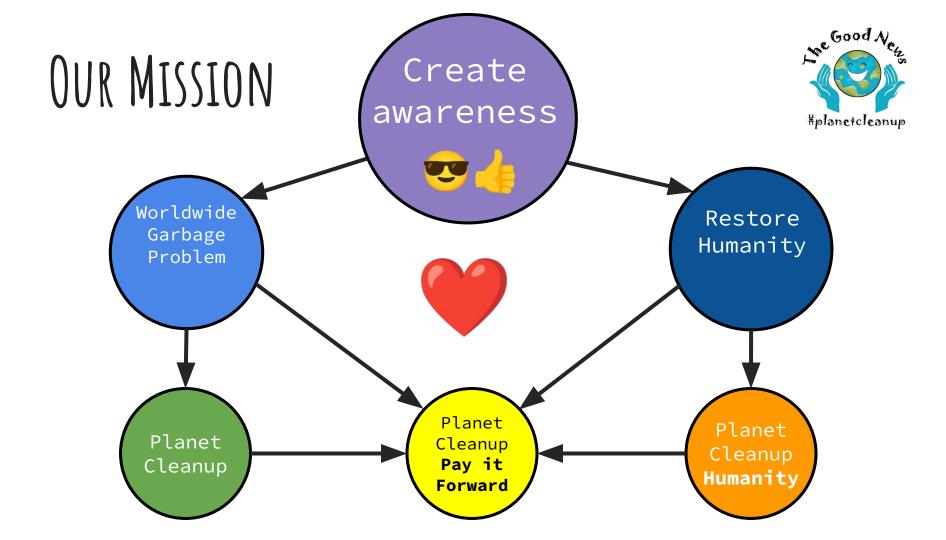

# THE GOOD NEWS #PLANETCLEANUP

Solutions for Our Global Garbage Crisis and Restoration of Humanity.

# **#PLANETCLEANUP SYMBOLS**

#### #planetcleanup

- Create more awareness
- Social Gathering
- Give back to the community
- Free food and drinks for volunteers

#### #planetcleanuphumanity

- share, care and love more.
- Educational seminars & workshops
- Feeding programs