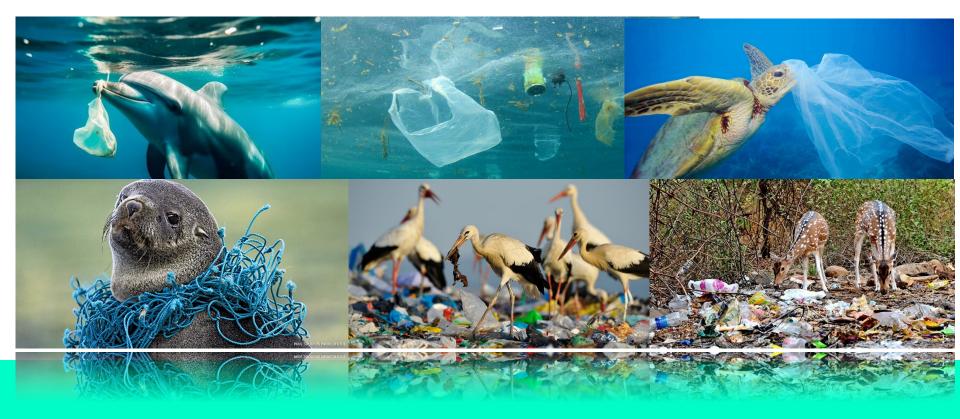

#### Animals suffering from plastic trash

#planetcleanupbacolod

<u>Watch this video</u>