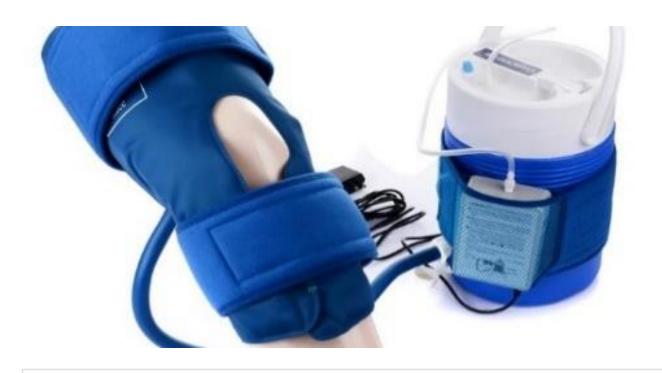

#### Post-Surgery Recovery

- Elevation and ice treatment
- Limited pain and reduced medication
- Positive outcome and lower total bill