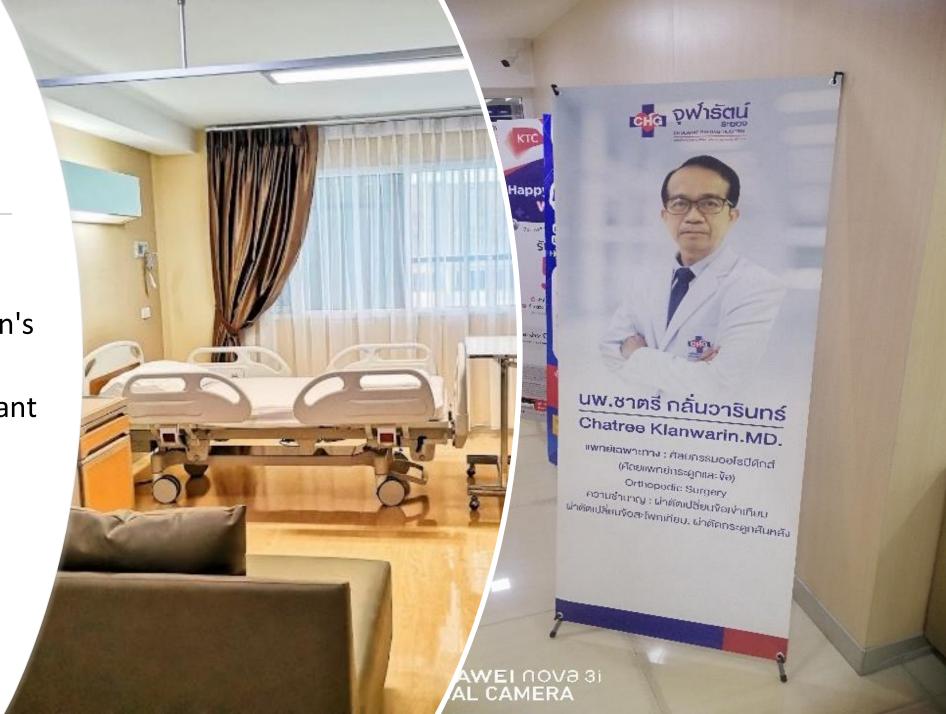

# Private Hospital Option

- Friend's recommendation for a private hospital
- Meeting Dr. Chatree Klanwarin
- Recommendations for a mobile bearing implant

## Procedure Details

• Dr. Chatree Klanwarin's experience

Mobile bearing implant decision

Package price and scheduling