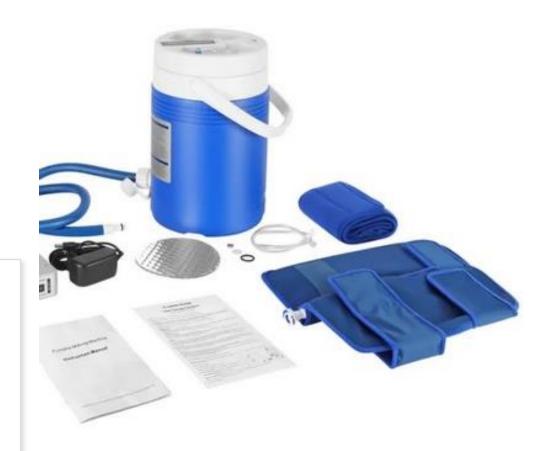

#### Post-Surgery Recovery

- Elevation and ice treatment
- Limited pain and reduced medication
- Positive outcome and lower total bill