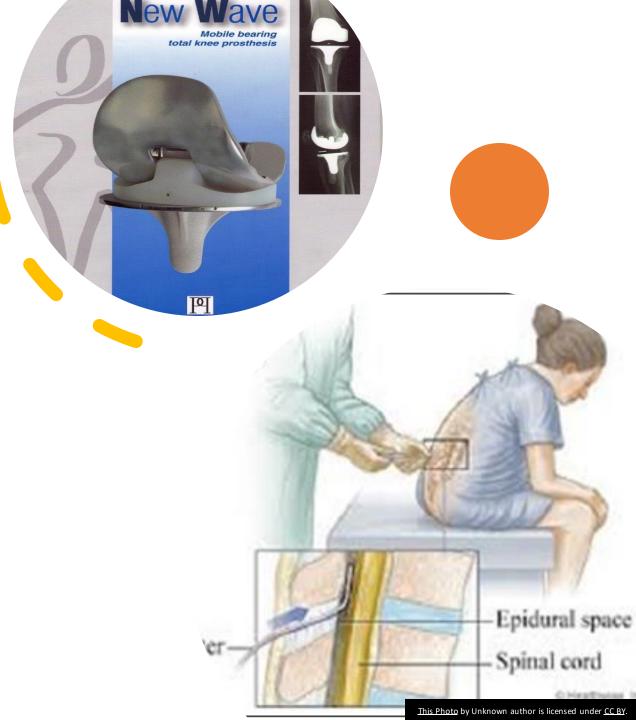

# Private Hospital Option

- Friend's recommendation for a private hospital
- Meeting Dr. Chatree Klanwarin
- Recommendations for a mobile bearing implant

## Procedure Details

• Dr. Chatree Klanwarin's experience

Mobile bearing implant decision

Package price and scheduling

#### Surgery Experience

- 2.5-hour surgery with epidural anesthesia
- Unique experience of being awake
- Positive post-surgery experiences