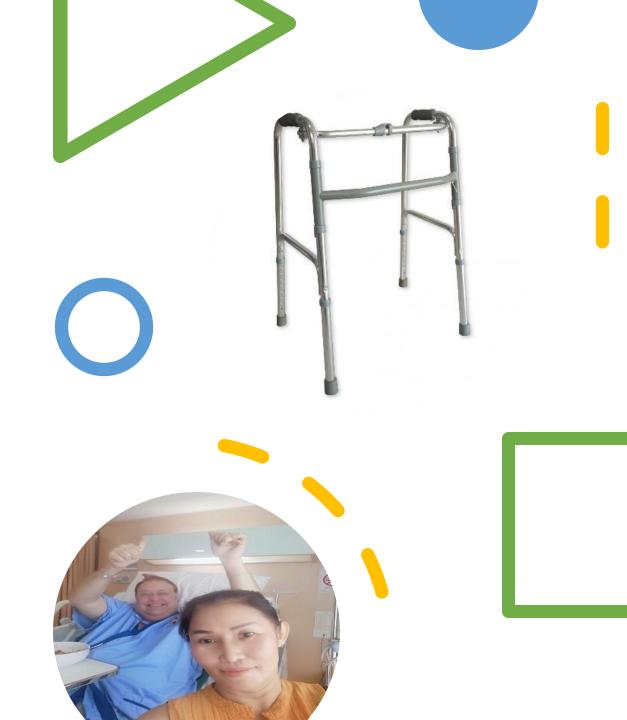

#### Post-Surgery Recovery

- Elevation and ice treatment
- Limited pain and reduced medication
- Positive outcome and lower total bill

## Follow-Up and Conclusion

- Follow-up visit after a month
- X-rays and surgeon's evaluation
- Conclusion about the success of the procedure