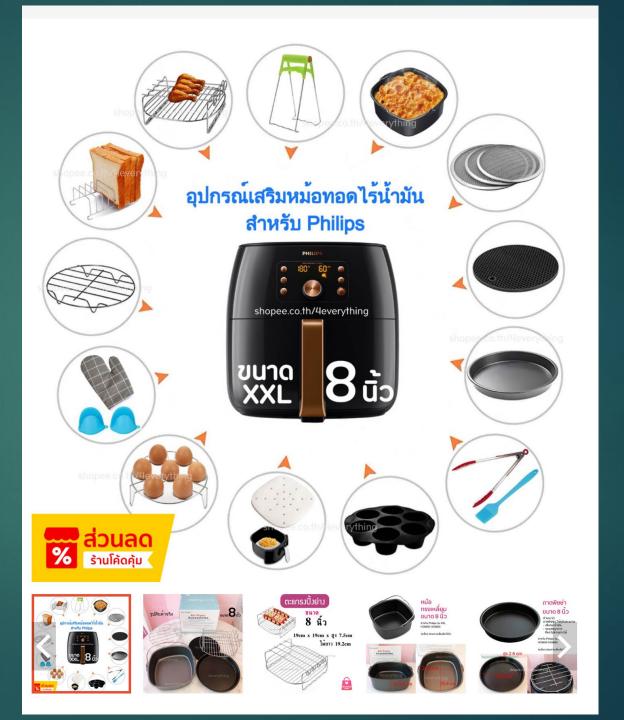

### Condo Cooking Tips

#### Air Fryer Accessories



# Air Fryer Accessory: Grill Insert



# Air Fryer Accessory: BBQ Insert



## Can you cook a boiled egg in an air fryer?

- ▶ Yes you can, and it works!
- Cook them for 8 minutes @150°C to achieve soft boiled eggs (with a lovely runny yolk to dip your soldiers into),
- ▶ 10 minutes @150°C for medium boiled eggs (enjoy a bright orange, sticky yolk
- ▶ 12 minutes @150°C for hard boiled eggs.



### Anyone need a coffee maker?

- ► 160B
- ▶300ml
- ▶ Perfect!



#### Anyone need a coffee maker?

- Won't work on Induction cooker because it's aluminium
- 300ml = 1 tea cup or 2 expresso cups
- don't buy the smaller ones!
- Need a trivet for Gas cookers
  - ► (35B)