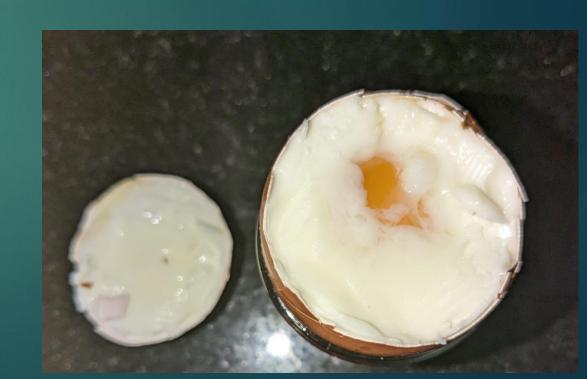

## Can you cook a boiled egg in an air fryer?

- ▶ Yes you can, and it works!
- Cook them for 8 minutes @150°C to achieve soft boiled eggs (with a lovely runny yolk to dip your soldiers into),
- ▶ 10 minutes @150°C for medium boiled eggs (enjoy a bright orange, sticky yolk
- ▶ 12 minutes @150°C for hard boiled eggs.