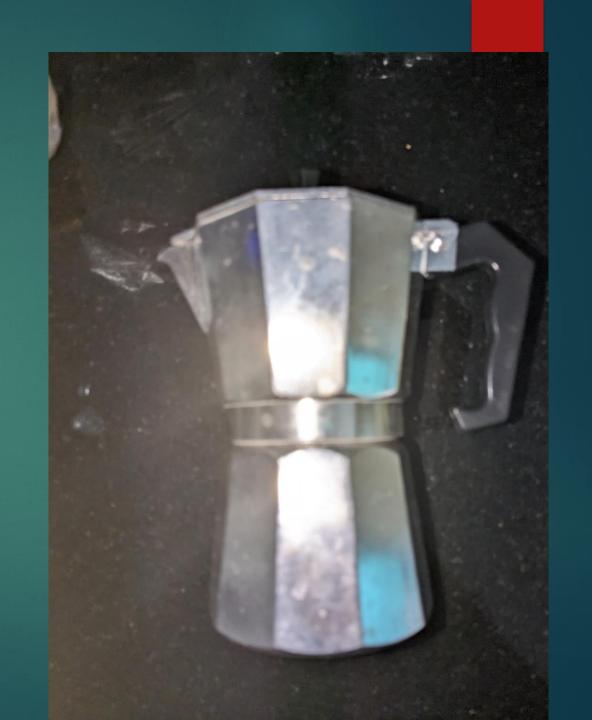

### Anyone need a coffee maker?

- ► 160B
- ▶300ml
- ▶ Perfect!

#### Anyone need a coffee maker?

- Won't work on Induction cooker because it's aluminium
- 300ml = 1 tea cup or 2 expresso cups
- don't buy the smaller ones!
- Need a trivet for Gas cookers
  - ► (35B)