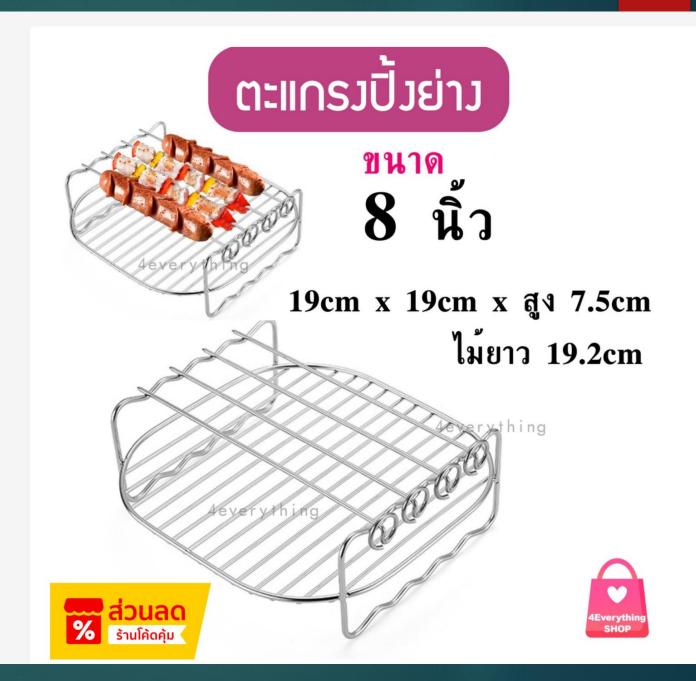

### Condo Cooking Tips

#### Air Fryer Accessories



# Air Fryer Accessory: Grill Insert



# Air Fryer Accessory: BBQ Insert



## Can you cook a boiled egg in an air fryer?

- ▶ Yes you can, and it works!
- Cook them for 8 minutes @150°C to achieve soft boiled eggs (with a lovely runny yolk to dip your soldiers into),
- ▶ 10 minutes @150°C for medium boiled eggs (enjoy a bright orange, sticky yolk
- ▶ 12 minutes @150°C for hard boiled eggs.



### Anyone need a coffee maker?

- ► 160B
- ▶300ml
- ▶ Perfect!



#### Anyone need a coffee maker?

- Won't work on Induction cooker because it's aluminium
- 300ml = 1 tea cup or 2 expresso cups
- don't buy the smaller ones!
- Need a trivet for Gas cookers
  - ► (35B)