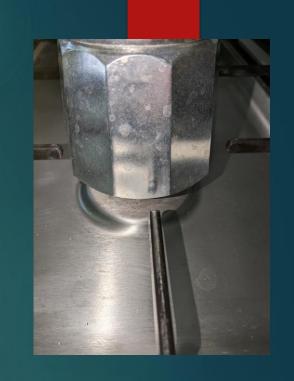

#### Anyone need a coffee maker?

- Won't work on Induction cooker because it's aluminium
- 300ml = 1 tea cup or 2 expresso cups
- don't buy the smaller ones!
- Need a trivet for Gas cookers
  - ► (35B)