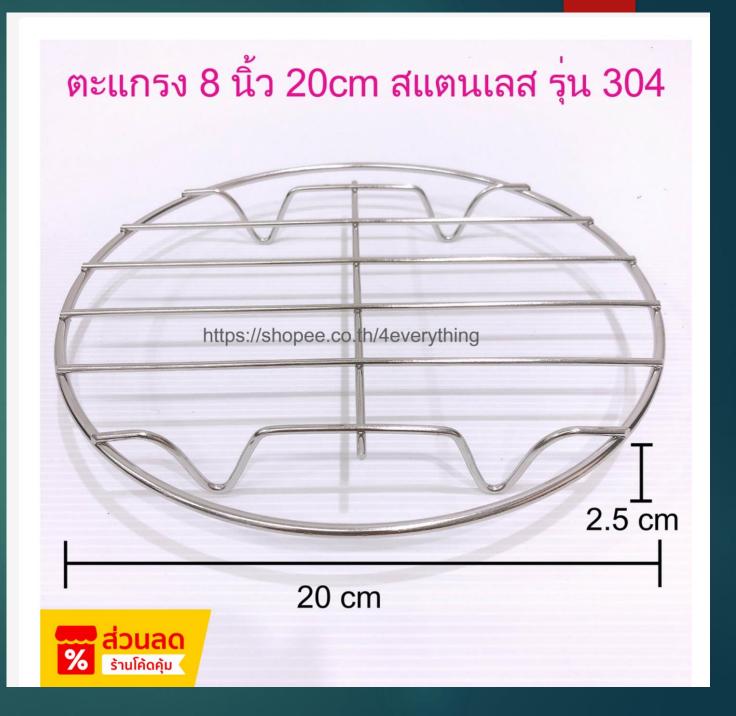

### Condo Cooking Tips

#### Air Fryer Accessories



# Air Fryer Accessory: Grill Insert



# Air Fryer Accessory: BBQ Insert



## Can you cook a boiled egg in an air fryer?

- ▶ Yes you can, and it works!
- Cook them for 8 minutes @150°C to achieve soft boiled eggs (with a lovely runny yolk to dip your soldiers into),
- ▶ 10 minutes @150°C for medium boiled eggs (enjoy a bright orange, sticky yolk
- ▶ 12 minutes @150°C for hard boiled eggs.



### Anyone need a coffee maker?

- ► 160B
- ▶300ml
- ▶ Perfect!



#### Anyone need a coffee maker?

- Won't work on Induction cooker because it's aluminium
- 300ml = 1 tea cup or 2 expresso cups
- don't buy the smaller ones!
- Need a trivet for Gas cookers
  - ► (35B)