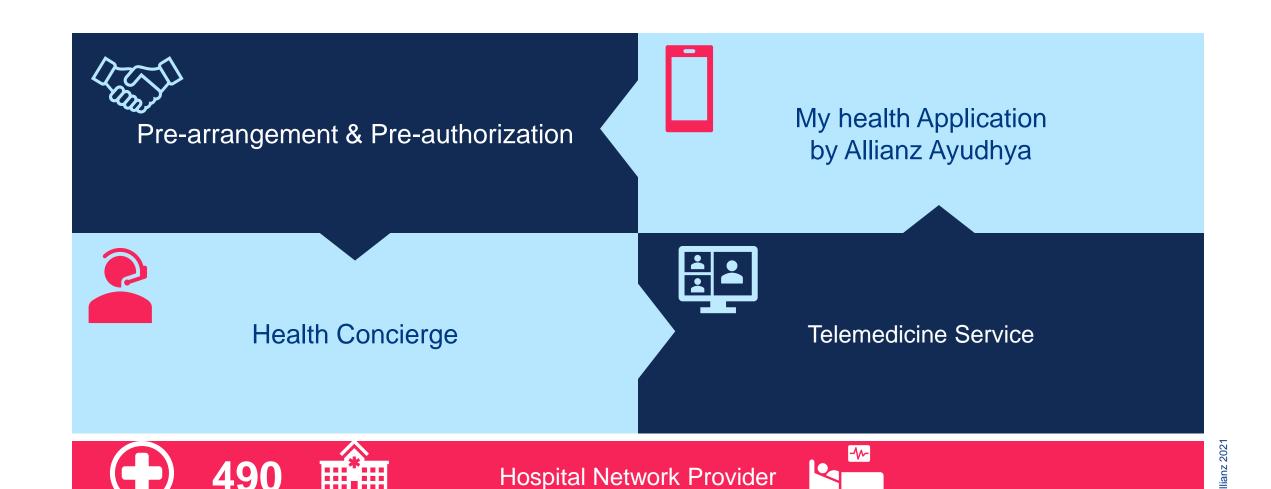

### Our Key highlight Health Services

Pre-arrangement & Pre-authorization

#### Health Concierge

- ✓ Process day case surgery
- ✓ MRI I CTScan I PET Scan I Echo
- ✓ Under IPD benefit

- ✓ Medical procedure assistance
- ✓ Plan benefit specialist
- ✓ Cooperate and advise hospital network
- ✓ Follow up after the treatment

## Health Service

Save your time and hospital fee

#### Telemedicine Service

**Allianz Ayudhya** is here to take care of your health needs with Telemedicine. Convenient, Easy access from anywhere – diagnostics, prescribe, and medication delivery to your home or workplace throughout Thailand.

Consultation with a qualified Doctor in both Thai and English, is as easy as steps 1,2,3.

Step 1

Tel:02-677-0900 or

Email:support@aetna.co.th

Step 2

Receive access 'Link' via SMS or email to reserve your appointment or consultation

Step 3

Medication delivery throughout Thailand.

Remark: Telemedicine eligibility is dependent upon your plan cover

- Motor Insurance
- Motor Type 1, 2, 2+ 3
- No car inspection required
- No limitation on car age
- Free 24-hour roadside assistance
- Coverage by Allianz Ayudhya General Insurance