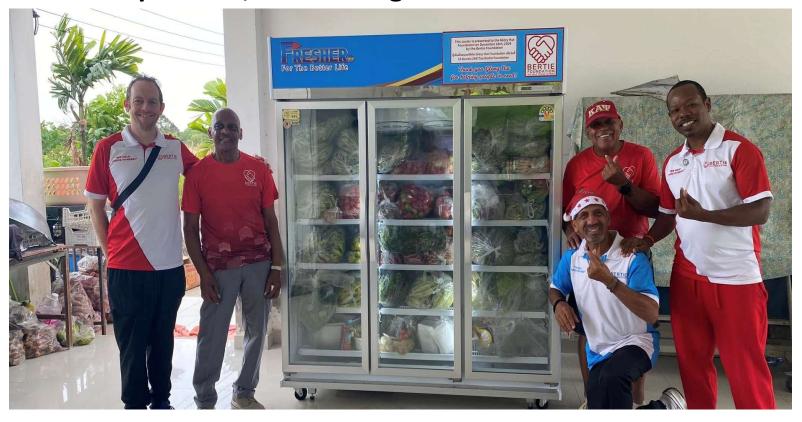

When Bertie first visited the Glory Hut, we found they had no refrigerator for their produce, so we bought them a 3-door commercial cooler.