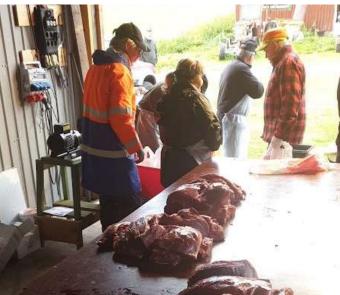

0,000 before hunting season
- 1982 0 bears shot
- 2023 649 bears shot. Population ~ 2,800-3000 before hunting season
- 1982 0 wolves shot
- 2023 57 wolves shot. Population ~ 450-500 before hunting season

### Some Statistics

- Hunters Paying Annual Hunting Permit 250,000, 91% Men 9% Women
- 150,000 are members of The Swedish Hunters Association
- 1982 174,741 moose shot, the peak
- 2023 49,959 moose shot. Population ~ 250,000 before hunting season
- 1982 0 bears shot
- 2023 649 bears shot. Population ~ 2,800-3000 before hunting season
- 1982 0 wolves shot
- 2023 57 wolves shot. Population ~ 450-500 before hunting season



### Sörmons Hunting Team

North-West Sweden
15 hunters
2 dogs
3 bulls, 3 cows, 6 calves
Great Hunt