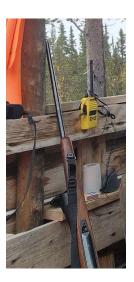

# Equipment's For Moose Hunting

- Rifle with a scope, minimun cal 6,5x55
- Com radio
- GPS tracker
- An ATV