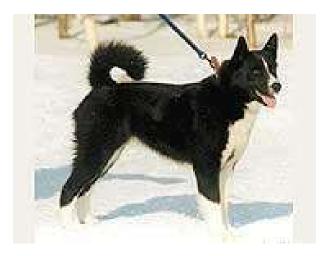

### Dogs For Moose Hunting

- Spitz type breeds
  - Jämthund
  - Norsk älghund grå
  - Karelsk Björnhund
  - Laika