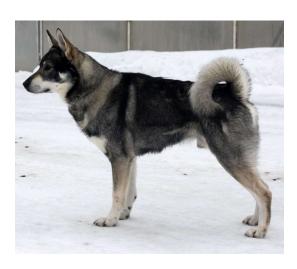

### Dogs For Moose Hunting

- Spitz type breeds
  - Jämthund
  - Norsk älghund grå
  - Karelsk Björnhund
  - Laika