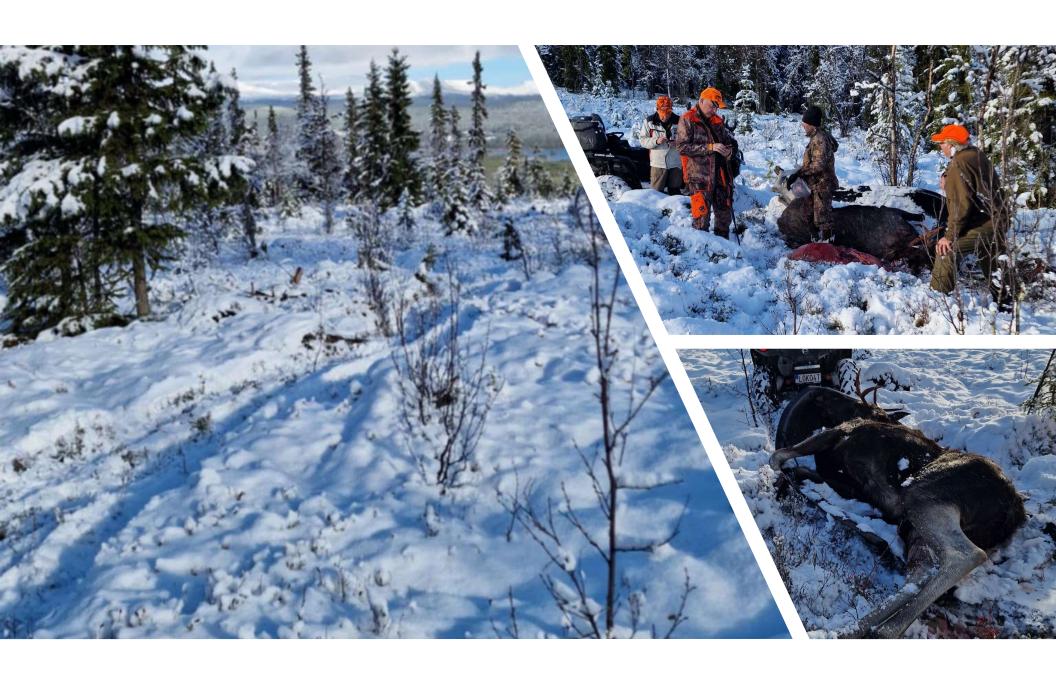

### Dogs For Moose Hunting

- Spitz type breeds
  - Jämthund
  - Norsk älghund grå
  - Karelsk Björnhund
  - Laika

# Equipment's For Moose Hunting

- Rifle with a scope, minimun cal 6,5x55
- Com radio
- GPS tracker
- An ATV

### Sörmons Hunting Team

North-West Sweden
15 hunters
2 dogs
3 bulls, 3 cows, 6 calves
Great Hunt