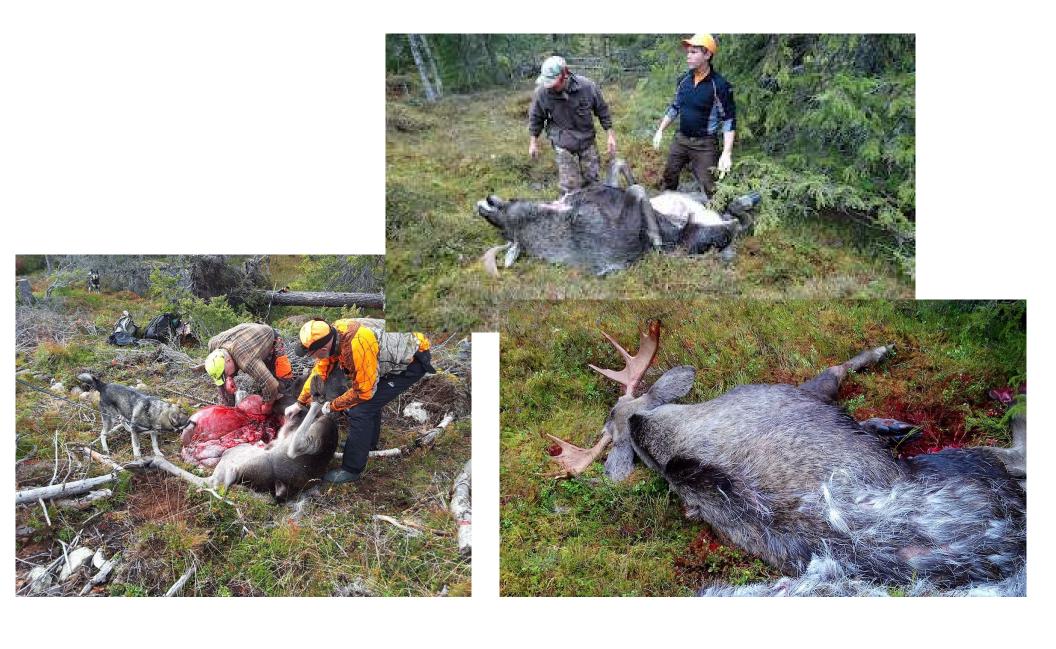

### Dogs For Moose Hunting

- Spitz type breeds
  - Jämthund
  - Norsk älghund grå
  - Karelsk Björnhund
  - Laika

### Sörmons Hunting Team

North-West Sweden
15 hunters
2 dogs
3 bulls, 3 cows, 6 calves
Great Hunt