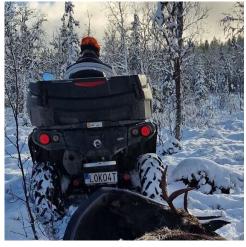

# Equipment's For Moose Hunting

- Rifle with a scope, minimun cal 6,5x55
- Com radio
- GPS tracker
- An ATV

# GPS Tracker for Safety and Fun

- Wolf Attacks
- Follow the Dog on Your App