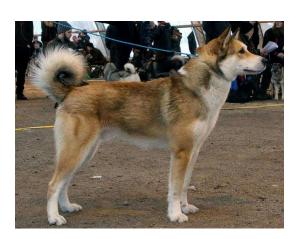

### Dogs For Moose Hunting

- Spitz type breeds
  - Jämthund
  - Norsk älghund grå
  - Karelsk Björnhund
  - Laika