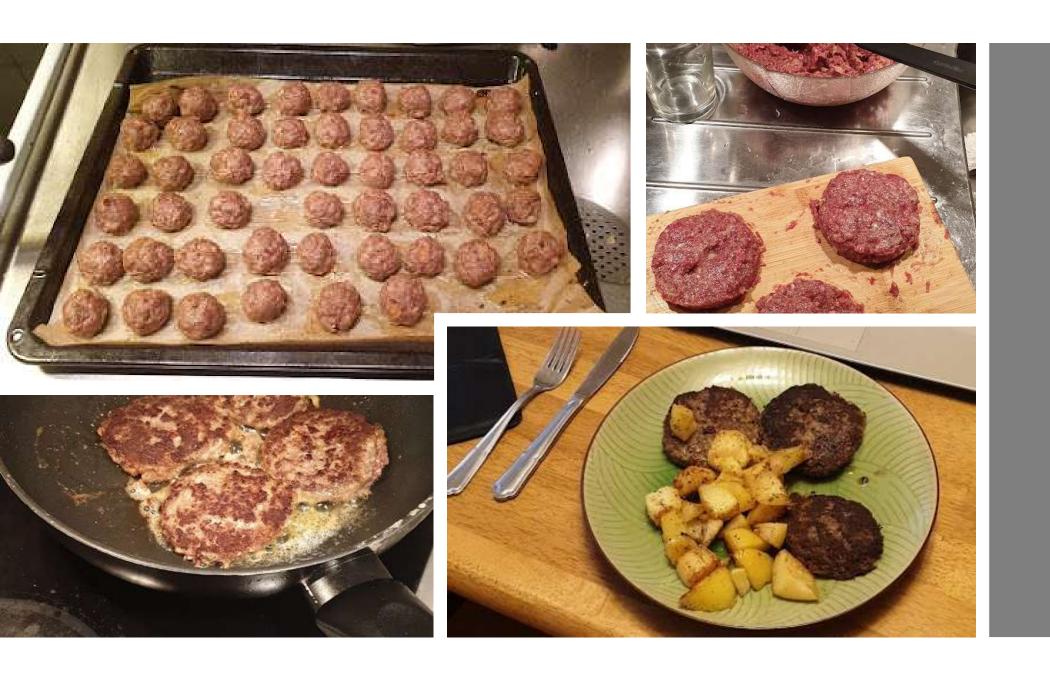

000 before hunting season
- 1982 0 bears shot
- 2023 649 bears shot. Population ~ 2,800-3000 before hunting season
- 1982 0 wolves shot
- 2023 57 wolves shot. Population ~ 450-500 before hunting season

### Some Statistics

- Hunters Paying Annual Hunting Permit 250,000, 91% Men 9% Women
- 150,000 are members of The Swedish Hunters Association
- 1982 174,741 moose shot, the peak
- 2023 49,959 moose shot. Population ~ 250,000 before hunting season
- 1982 0 bears shot
- 2023 649 bears shot. Population ~ 2,800-3000 before hunting season
- 1982 0 wolves shot
- 2023 57 wolves shot. Population ~ 450-500 before hunting season



### Sörmons Hunting Team

North-West Sweden
15 hunters
2 dogs
3 bulls, 3 cows, 6 calves
Great Hunt