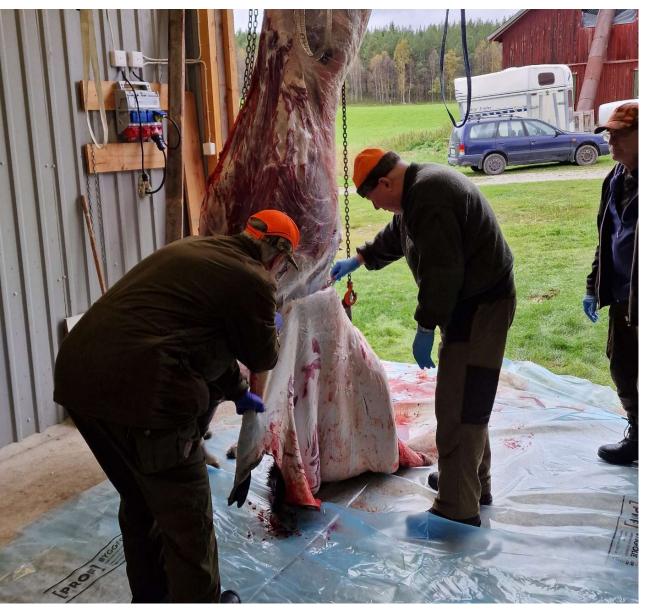

### Sörmons Hunting Team

North-West Sweden
15 hunters
2 dogs
3 bulls, 3 cows, 6 calves
Great Hunt