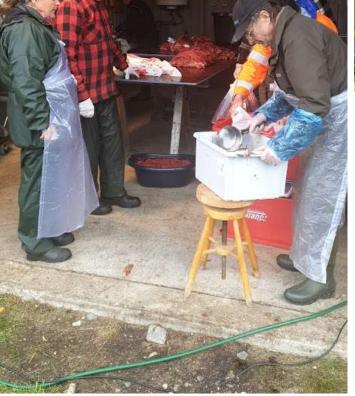

250,000 before hunting season
- 1982 0 bears shot
- 2023 649 bears shot. Population ~ 2,800-3000 before hunting season
- 1982 0 wolves shot
- 2023 57 wolves shot. Population ~ 450-500 before hunting season

### Some Statistics

- Hunters Paying Annual Hunting Permit 250,000, 91% Men 9% Women
- 150,000 are members of The Swedish Hunters Association
- 1982 174,741 moose shot, the peak
- 2023 49,959 moose shot. Population ~ 250,000 before hunting season
- 1982 0 bears shot
- 2023 649 bears shot. Population ~ 2,800-3000 before hunting season
- 1982 0 wolves shot
- 2023 57 wolves shot. Population ~ 450-500 before hunting season



### Sörmons Hunting Team

North-West Sweden
15 hunters
2 dogs
3 bulls, 3 cows, 6 calves
Great Hunt