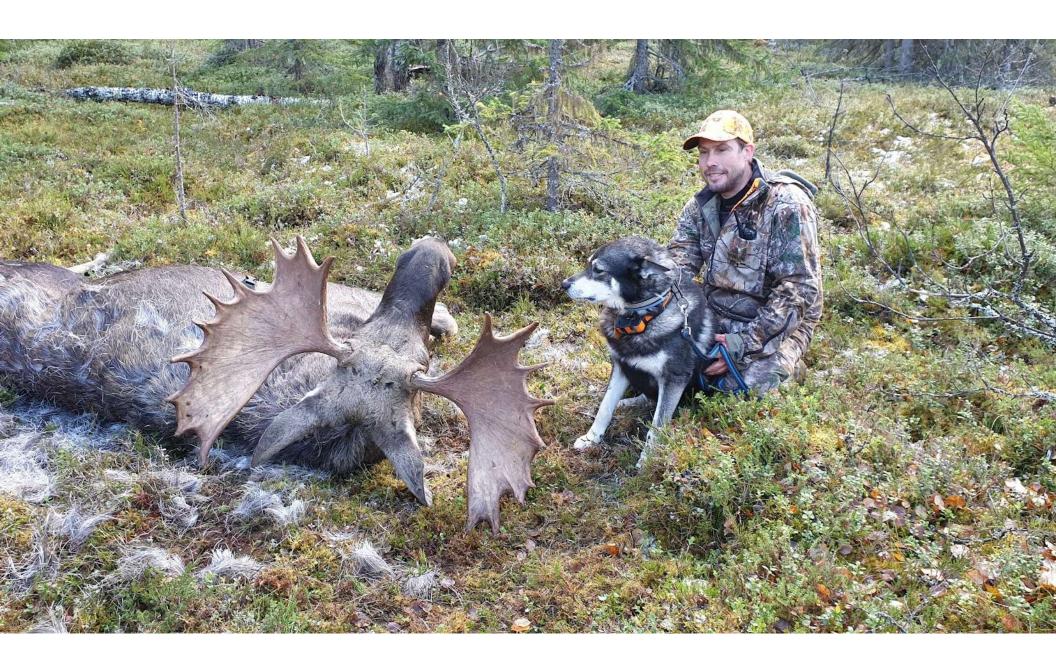

### Dogs For Moose Hunting

- Spitz type breeds
  - Jämthund
  - Norsk älghund grå
  - Karelsk Björnhund
  - Laika

### Sörmons Hunting Team

North-West Sweden
15 hunters
2 dogs
3 bulls, 3 cows, 6 calves
Great Hunt