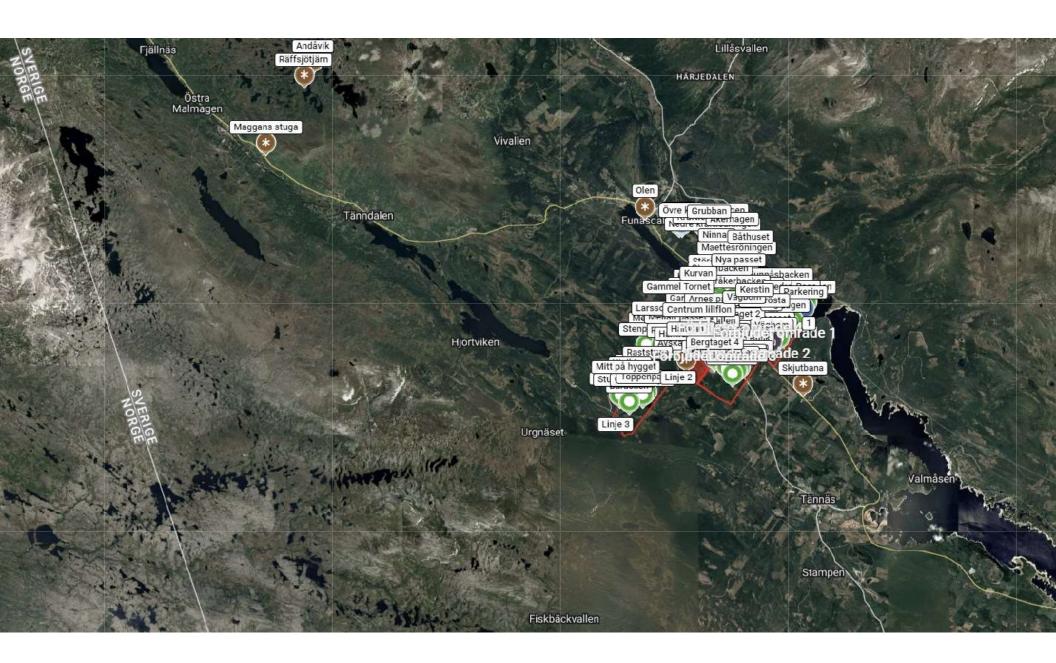

### Sörmons Hunting Team

North-West Sweden
15 hunters
2 dogs
3 bulls, 3 cows, 6 calves
Great Hunt