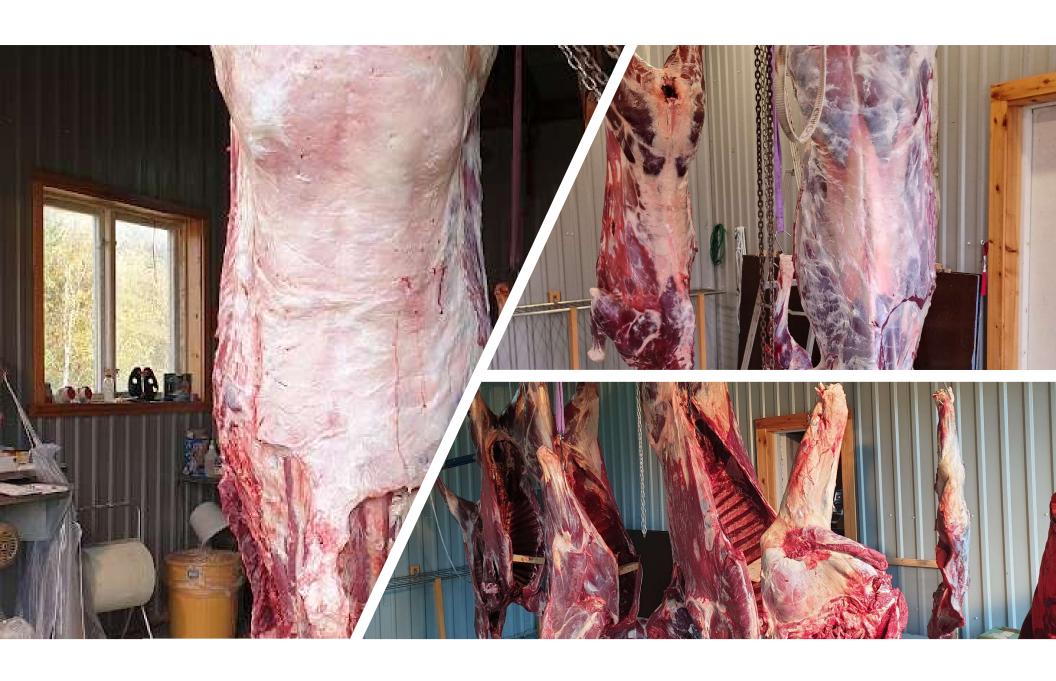

### Sörmons Hunting Team

North-West Sweden
15 hunters
2 dogs
3 bulls, 3 cows, 6 calves
Great Hunt