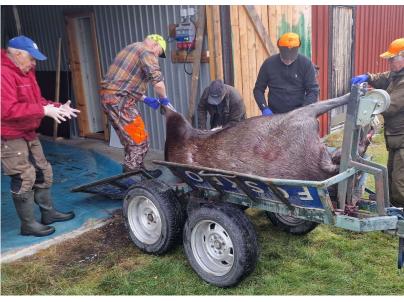

### Sörmons Hunting Team

North-West Sweden
15 hunters
2 dogs
3 bulls, 3 cows, 6 calves
Great Hunt