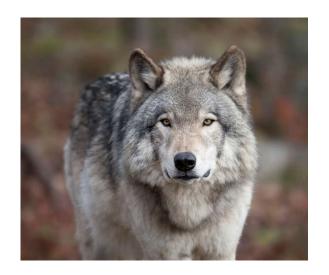

#### Some Statistics

- Hunters Paying Annual Hunting Permit 250,000, 91% Men 9% Women
- 150,000 are members of The Swedish Hunters Association
- 1982 174,741 moose shot, the peak
- 2023 49,959 moose shot. Population ~ 250,000 before hunting season
- 1982 0 bears shot
- 2023 649 bears shot. Population ~ 2,800-3000 before hunting season
- 1982 0 wolves shot
- 2023 57 wolves shot. Population ~ 450-500 before hunting season