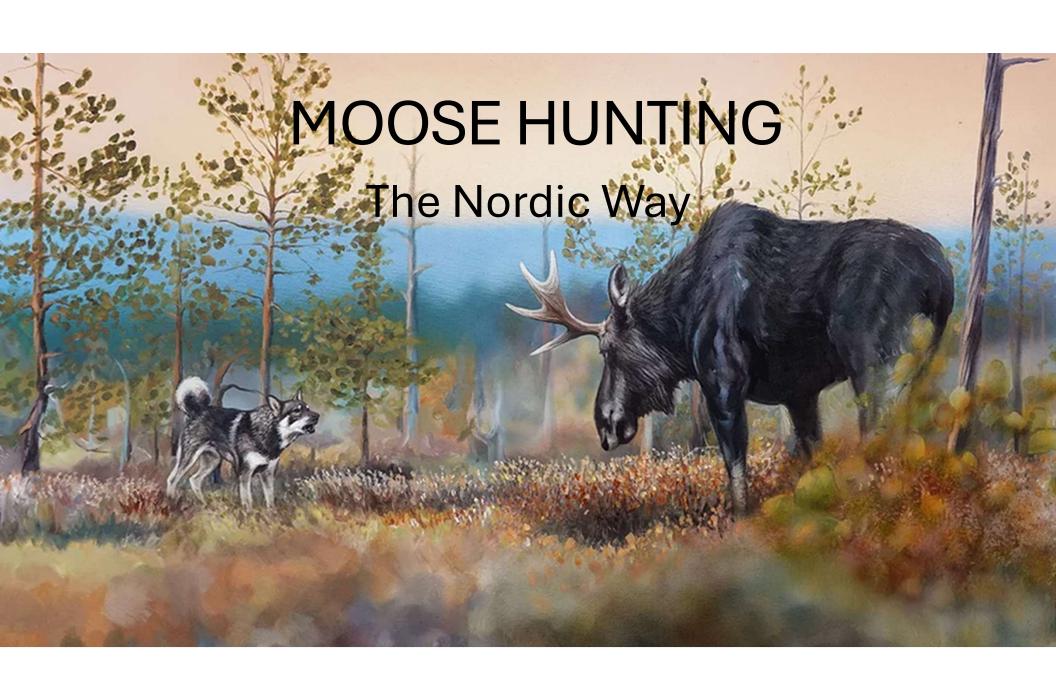

### Dogs For Moose Hunting

- Spitz type breeds
  - Jämthund
  - Norsk älghund grå
  - Karelsk Björnhund
  - Laika

# Equipment's For Moose Hunting

- Rifle with a scope, minimun cal 6,5x55
- Com radio
- GPS tracker
- An ATV