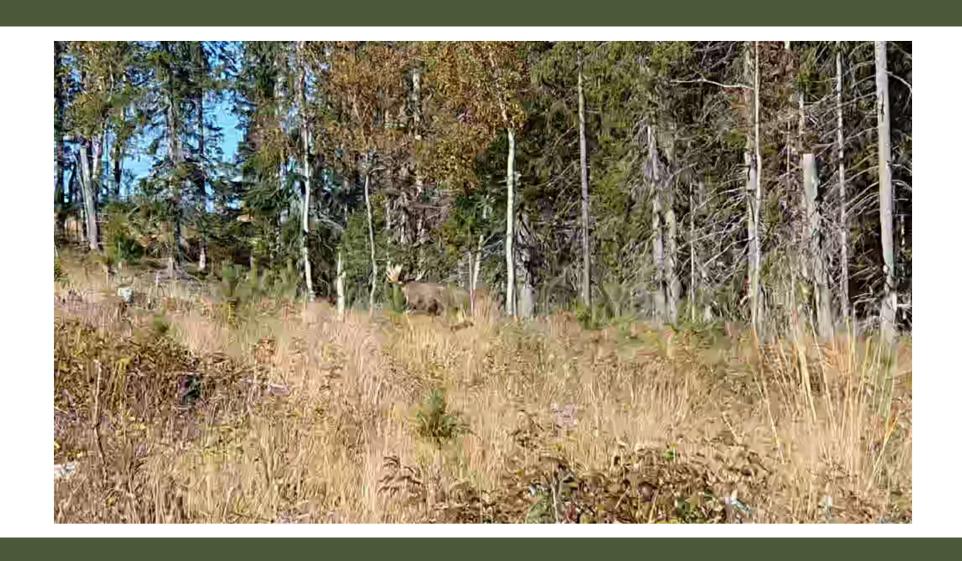

### Dogs For Moose Hunting

- Spitz type breeds
  - Jämthund
  - Norsk älghund grå
  - Karelsk Björnhund
  - Laika