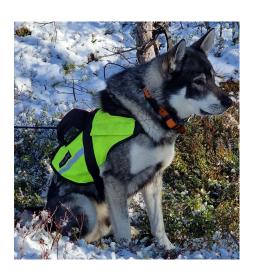

### Dogs For Moose Hunting

- Spitz type breeds
  - Jämthund
  - Norsk älghund grå
  - Karelsk Björnhund
  - Laika