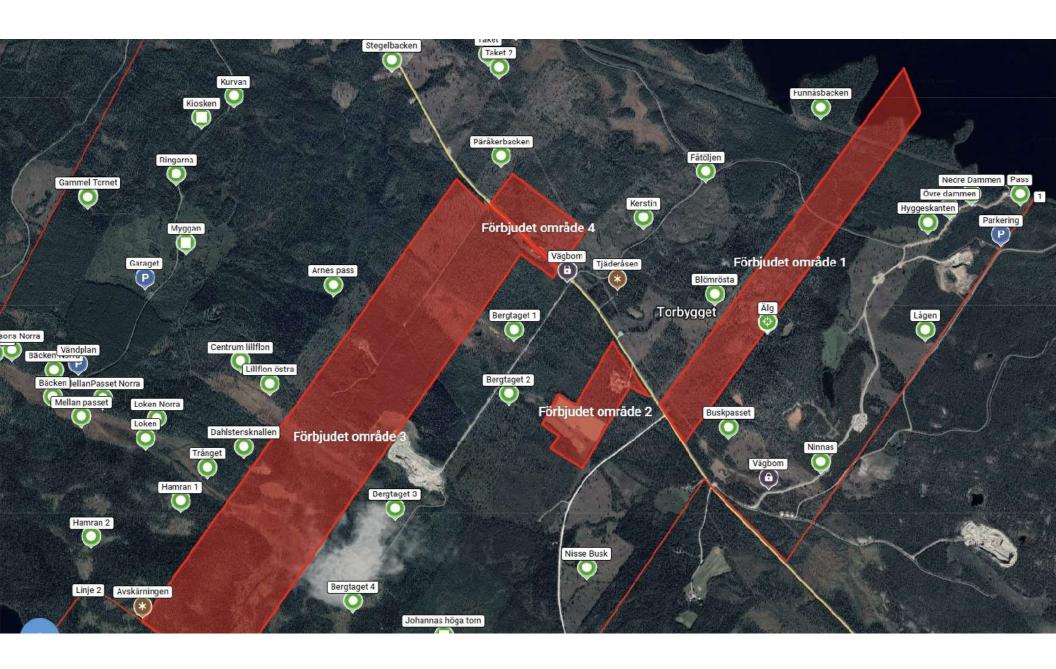

### Sörmons Hunting Team

North-West Sweden
15 hunters
2 dogs
3 bulls, 3 cows, 6 calves
Great Hunt