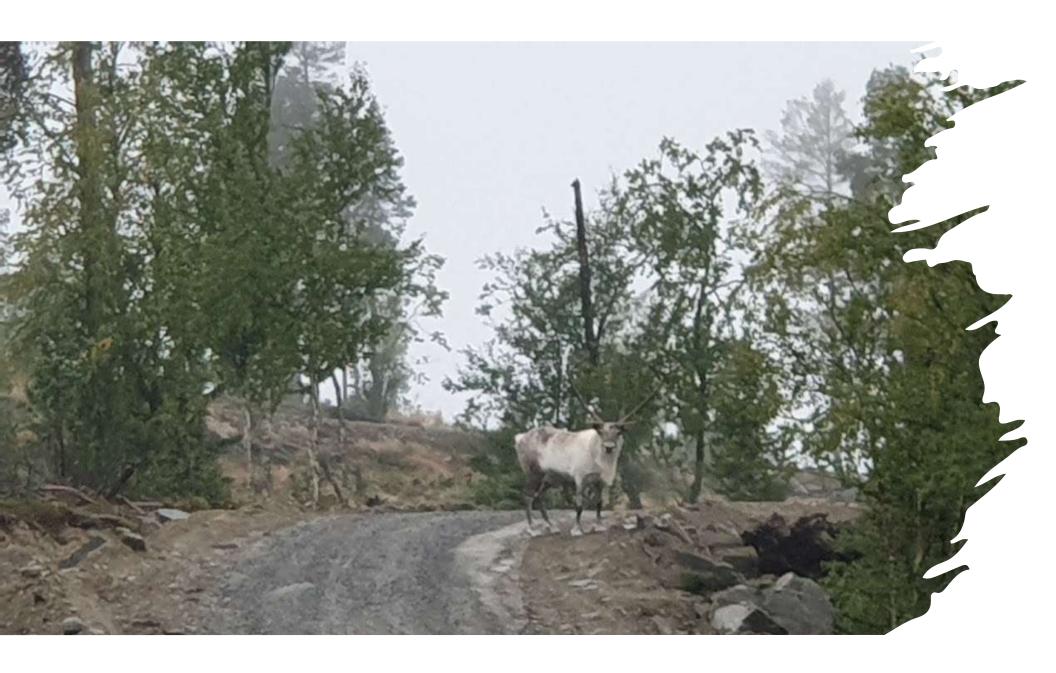

### Dogs For Moose Hunting

- Spitz type breeds
  - Jämthund
  - Norsk älghund grå
  - Karelsk Björnhund
  - Laika