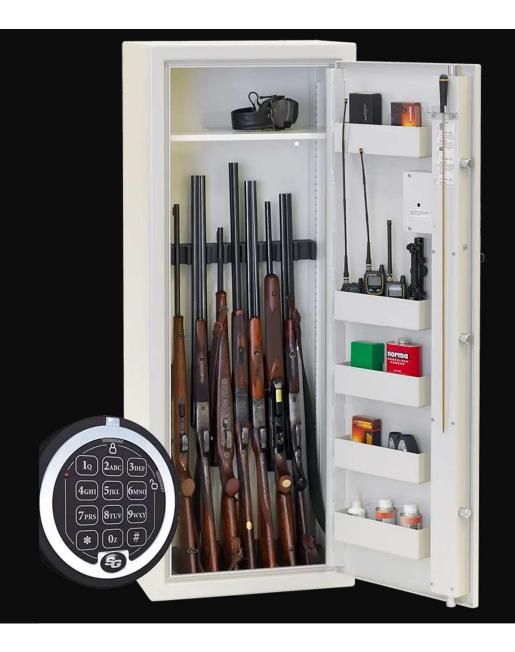

### Requirements To Hunt In Sweden

- Hunter Exam
  - Theoretical exam, 70 questions i.e.
    - Laws, regulations and ethics
    - Dogs, what breeds for what
    - Species knowledge
    - · Hunting methods
  - Practical exams
    - Shotgun test
    - Rasic test/rifle
    - Big game test/rifle
- Annual hunting conservation fee, 400 Sek
- Licens for weapons
- Gun cabinet
- Somewhere to hunt

### Requirements To Hunt In Sweden

- Hunter Exam
  - Theoretical exam, 70 questions i.e.
    - Laws, regulations and ethics
    - · Dogs, what breeds for what
    - Species knowledge
    - Hunting methods
  - Practical exams
    - Shotgun test
    - Basic test/rifle
    - Big game test/rifle
- Annual hunting conservation fee, 400 Sek
- · Licens for weapons
- Gun cabinet
- Somewhere to hunt

## Requirements To Hunt In Sweden

- Hunter Exam
  - Theoretical exam, 70 questions i.e.
    - Laws, regulations and ethics
    - · Dogs, what breeds for what
    - Species knowledge
    - Hunting methods
  - Practical exams
    - Shotgun test
    - · Basic test/rifle
    - Big game test/rifle
- Annual hunting conservation fee, 400 Sek
- · Licens for weapons
- Gun cabinet
- Somewhere to hunt

## Requirements To Hunt In Sweden

- Hunter Exam
  - Theoretical exam, 70 questions i.e.
    - Laws, regulations and ethics
    - · Dogs, what breeds for what
    - Species knowledge
    - Hunting methods
  - Practical exams
    - Shotgun test
    - Basic test/rifle
    - Big game test/rifle
- Annual hunting conservation fee, 400 Sek
- Licens for weapons
- Gun cabinet
- · Somewhere to hunt