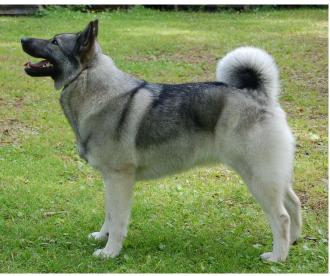

### Dogs For Moose Hunting

- Spitz type breeds
  - Jämthund
  - Norsk älghund grå
  - Karelsk Björnhund
  - Laika